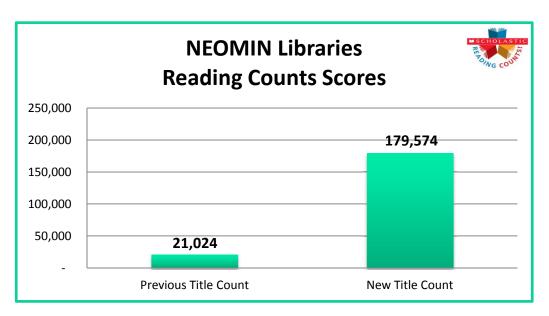

# **Bloomfield Local Schools Library Record Enhancements**









# **Brookfield Local Schools Library Record Enhancements**



# **Bristol Local Schools Library Record Enhancements**









## **Champion Local Schools Library Record Enhancements**



## **Conneaut Local Schools Library Record Enhancements**









## Girard City Schools Library Record Enhancements





#### **Grand Valley Local Schools Library Record Enhancements**









### Howland Local Schools Library Record Enhancements



## **Hubbard Exempted Village Schools Library Record Enhancements**









#### Jefferson Area Local Schools Library Record Enhancements



#### Joseph Badger Local Schools Library Record Enhancements



# LaBrae Local Schools Library Record Enhancements



# Lakeview Local Schools Libr