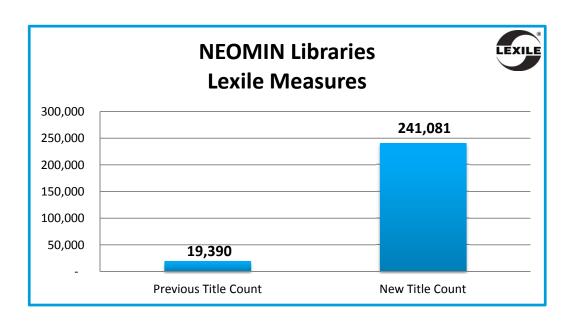

# **Bloomfield Local Schools Library Record Enhancements**









# **Brookfield Local Schools Library Record Enhancements**



# **Bristol Local Schools Library Record Enhancements**









## **Champion Local Schools Library Record Enhancements**



## **Conneaut Local Schools Library Record Enhancements**









## Girard City Schools Library Record Enhancements





#### **Grand Valley Local Schools Library Record Enhancements**









### Howland Local Schools Library Record Enhancements



## **Hubbard Exempted Village Schools Library Record Enhancements**









#### Jefferson Area Local Schools Library Record Enhancements



#### Joseph Badger Local Schools Library Record Enhancements



# LaBrae Local Schools Library Record Enhancements



# Lakeview Local Schools