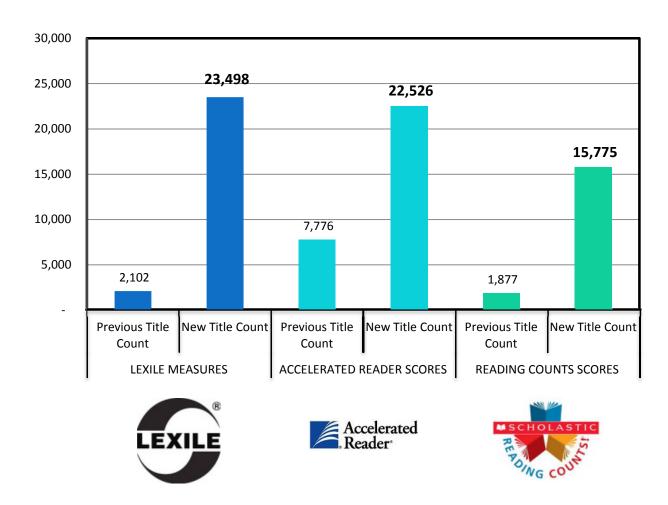

# **Bloomfield Local Schools Library Record Enhancements**









# **Brookfield Local Schools Library Record Enhancements**



# **Bristol Local Schools Library Record Enhancements**









## **Champion Local Schools Library Record Enhancements**



## **Conneaut Local Schools Library Record Enhancements**









## Girard City Schools Library Record Enhancements





#### **Grand Valley Local Schools Library Record Enhancements**









### Howland Local Schools Library Record Enhancements



## **Hubbard Exempted Village Schools Library Record Enhancements**









#### Jefferson Area Local Schools Library Record Enhancements



#### Joseph Badger Local Schools Library Record Enhancements



# LaBrae Local Schools Library Record Enhancements



# Lakeview Local Schools Library Record Enhancements









## **Liberty Local Schools Library Record Enhancements**









### Lordstown Local Schools Library Record Enhancements









## Maplewood Local Schools Library Record Enhancements



# Mathews Local Schools Library Record Enhancements



# McDonald Local Schools Library Record Enhancements









#### Newton Falls Exempted Village Schools Library Record Enhancements



#### Niles City Schools Library Record Enhancements









#### Pymatuning Valley Local School