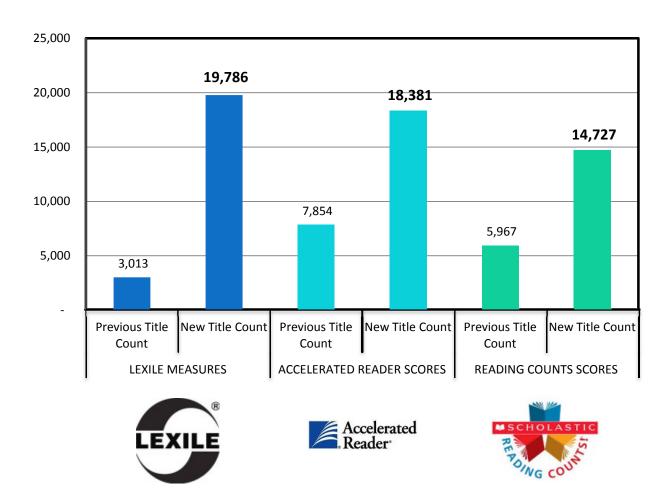

y Record Enhancements



# Lakeview Local Schools Library Record Enhancements









## **Liberty Local Schools Library Record Enhancements**









### Lordstown Local Schools Library Record Enhancements









## Maplewood Local Schools Library Record Enhancements



# Mathews Local Schools Library Record Enhancements



# McDonald Local Schools Library Record Enhancements









#### Newton Falls Exempted Village Schools Library Record Enhancements



#### Niles City Schools Library Record Enhancements









#### Pymatuning Valley Local Schools Library Record Enhancements









#### Southington Local Schools Library Record Enhancements









### Trumbull Career and Technical Center Library Record Enhancements









## Warren City Schools Library Record Enhancements



### Weathersfield Local Schools Library Record Enhancements